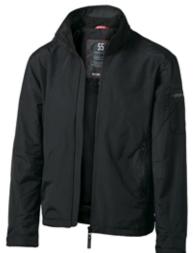

## **PROVIDENCE**

SMART SCANDINAVIAN COOL

COLOUR: BLACK, WHITE, NAVY

FABRIC
OUTER FABRIC: 100% NYLON WITH A WIND- AND WATER REPELLANT PU COATING
ON THE BACKSIDE
LINING: FINE GAUGE MESH IN 100% POLYESTER

SIZES (M): S / M / L / XL / XXL / 3XL SIZES (F): XS / S / M / L / XL / XXL / 3XL