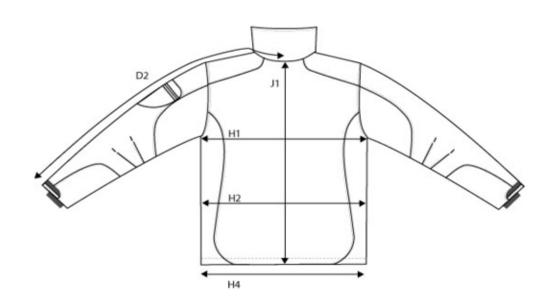

## SIZE AND FIT: PROVIDENCE

## PROVIDENCE LADIES

| Measurement (in cm) | Diagram | xs | S  | M  | L  | XL | XXL |  |
|---------------------|---------|----|----|----|----|----|-----|--|
| Sleeve Length       | D2      | 80 | 82 | 84 | 86 | 88 | 90  |  |
| Chest Width         | H1      | 47 | 50 | 53 | 56 | 59 | 62  |  |
| Waist               | H2      | 42 | 45 | 48 | 51 | 54 | 57  |  |
| Bottom Width        | H4      | 47 | 50 | 53 | 56 | 59 | 62  |  |
| Full Length         | I1      | 61 | 63 | 65 | 67 | 69 | 71  |  |