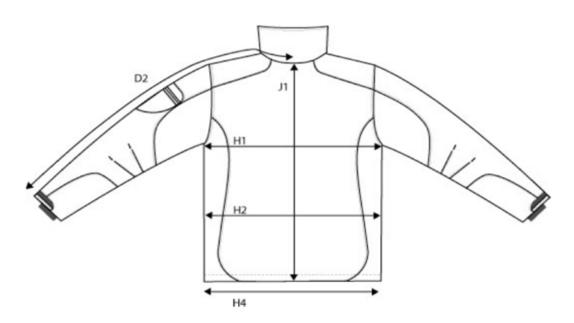

## SIZE AND FIT: PROVIDENCE

## PROVIDENCE MENS

| Measurement (in cm) | Diagram | s  | M    | L  | XL   | XXL | 3XL   | 4XL   |
|---------------------|---------|----|------|----|------|-----|-------|-------|
| Sleeve Length       | D2      | 89 | 92,5 | 96 | 99,5 | 103 | 106,5 | 106,5 |
| Chest Width         | H1      | 55 | 58   | 61 | 64   | 67  | 70    | 73    |
| Waist               | H2      | 54 | 57   | 60 | 63   | 66  | 69    | 72    |
| Bottom Width        | H4      | 53 | 56   | 59 | 62   | 65  | 68    | 71    |
| Full Length         | J1      | 65 | 68   | 71 | 74   | 77  | 80    | 80    |