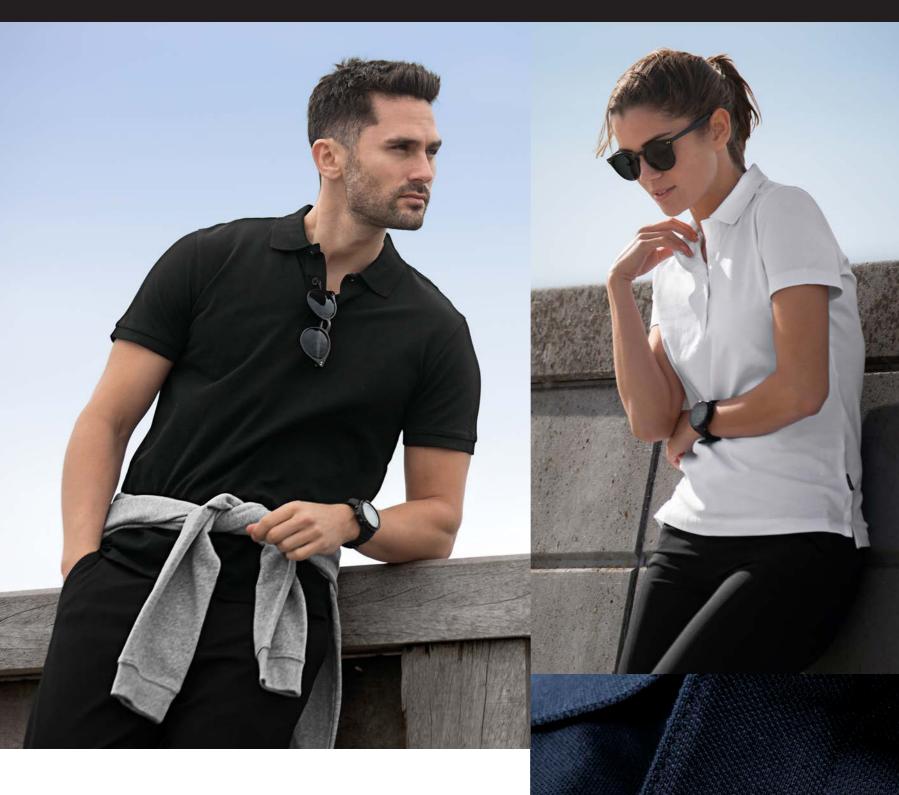

### THE COTTON STRETCH POLO

With a perfect balance of smart and fresh, the Palmdale polo shirt is sure to become the favorite you will wear again and again. This is a true go-to tee, up to the task of keeping you sharp no matter the activity. The fine ring spun combed cotton provides a remarkably pleasant stability to your look, as it retains its shape from the comfortable blend of cotton and elastane.

#### DESCRIPTION

With a perfect balance of smart and fresh, the Palmdale polo shirt is sure to become the favorite you will wear again and again. This is a true go-to tee, up to the task of keeping you sharp no matter the activity. The fine ring spun combed cotton provides a remarkably pleasant stability to your look, as it retains its shape from the comfortable blend of cotton and elastane.