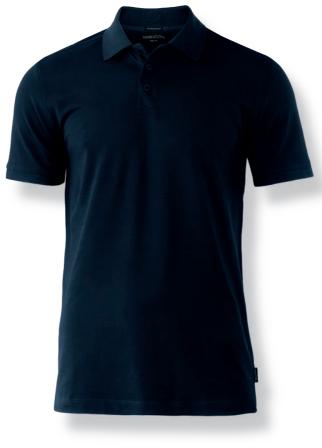

### THE COTTON STRETCH POLO

With a perfect balance of smart and fresh, the Palmdale polo shirt is sure to become the favorite you will wear again and again. This is a true go-to tee, up to the task of keeping you sharp no matter the activity. The fine ring spun combed cotton provides a remarkably pleasant stability to your look, as it retains its shape from the comfortable blend of cotton and elastane.

#### DESCRIPTION

With a perfect balance of smart and fresh, the Palmdale polo shirt is sure to become the favorite you will wear again and again. This is a true go-to tee, up to the task of keeping you sharp no matter the activity. The fine ring spun combed cotton provides a remarkably pleasant stability to your look, as it retains its shape from the comfortable blend of cotton and elastane.