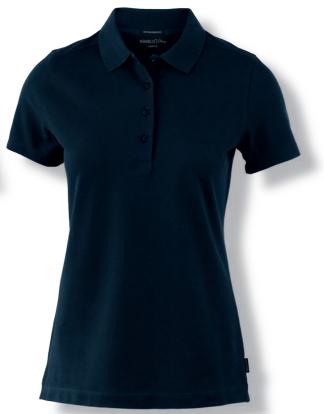

### THE COTTON STRETCH POLO

With a perfect balance of smart and fresh, the Palmdale polo shirt is sure to become the favorite you will wear again and again. This is a true go-to tee, up to the task of keeping you sharp no matter the activity. The fine ring spun combed cotton provides a remarkably pleasant stability to your look, as it retains its shape from the comfortable blend of cotton and elastane.

#### DESCRIPTION

With a perfect balance of smart and fresh, the Palmdale polo shirt is sure to become the favorite you will wear again and again. This is a true go-to tee, up to the task of keeping you sharp no matter the activity. The fine ring spun combed cotton provides a remarkably pleasant stability to your look, as it retains its shape from the comfortable blend of cotton and elastane.