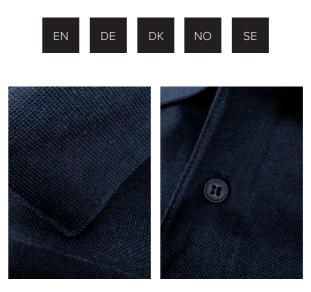

#### EXCLUSIVE DETAILS

- > Woven label with Nimbus Play logo
- > Double top stitch for reinforcement
- > Collar with great shape stability
- > Tone in tone logo buttons
- > Elegant self-fabric sideslit