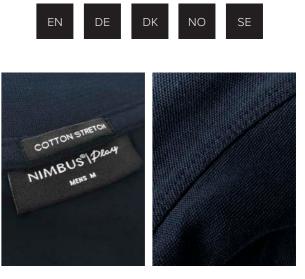

FABRIC 95% ringspun, combed cotton/ 5% elastane COLOR Black, Navy, White, Indigo | WEIGHT 210 g/m<sup>2</sup> Mens S-4XL | Ladies XS-3XL

 $\checkmark$ 

#### EXCLUSIVE DETAILS

- > Woven label with Nimbus Play logo
- > Double top stitch for reinforcement
- > Collar with great shape stability
- > Tone in tone logo buttons
- > Elegant self-fabric sideslit

| WEIGHT               | Mens    | LADIES   |
|----------------------|---------|----------|
| 210 g/m <sup>2</sup> | S - 4XL | XS - 3XL |

95% ringspun, combed cotton