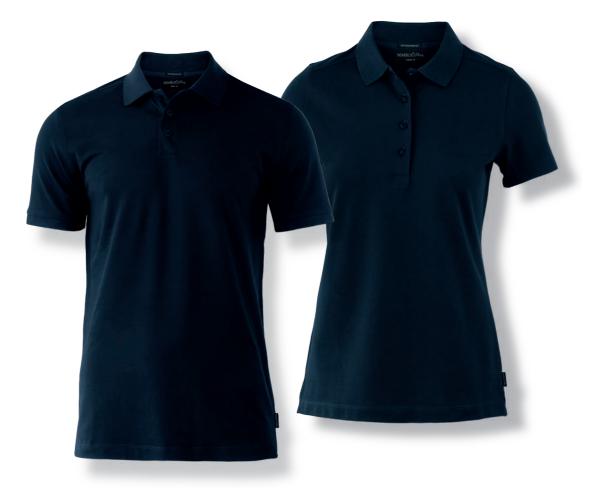

### THE COTTON STRETCH POLO

With a perfect balance of smart and fresh, the Palmdale polo shirt is sure to become the favorite you will wear again and again. This is a true go-to tee, up to the task of keeping you sharp no matter the activity. The fine ring spun combed cotton provides a remarkably pleasant stability to your look, as it retains its shape from the comfortable blend of cotton and elastane.

#### DESCRIPTION

With a perfect balance of smart and fresh, the Palmdale polo shirt is sure to become the favorite you will wear again and again. This is a true go-to tee, up to the task of keeping you sharp no matter the activity. The fine ring spun combed cotton provides a remarkably pleasant stability to your look, as it retains its shape from the comfortable blend of cotton and elastane.