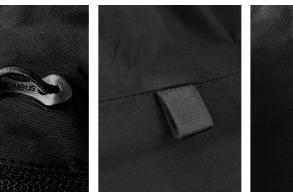

#### EXCLUSIVE DETAILS

- > Reverse main zip with metal logo puller
- > Inside chest pocket with zipper
- > Rubber zip puller at side pockets
- > Elastic tape at sleeve and bottom hem
- > Adjustable hood
- > Taped seams
- > Technical fabric 3000/3000
- > Adjustable drawstring at inside bottom hem