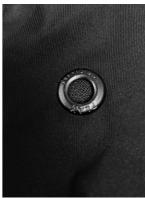

#### EXCLUSIVE DETAILS

- > Reverse main zip with metal logo puller
- > Inside chest pocket with zipper
- > Rubber zip puller at side pockets
- > Elastic tape at sleeve and bottom hem
- > Adjustable hood
- > Taped seams
- > Technical fabric 3000/3000
- > Adjustable drawstring at inside bottom hem