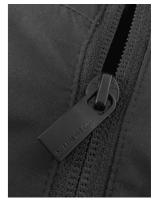

#### EXCLUSIVE DETAILS

- > Reverse main zip with metal logo puller
- > Inside chest pocket with zipper
- > Rubber zip puller at side pockets
- > Elastic tape at sleeve and bottom hem
- > Adjustable hood
- > Taped seams
- > Technical fabric 3000/3000
- > Adjustable drawstring at inside bottom hem