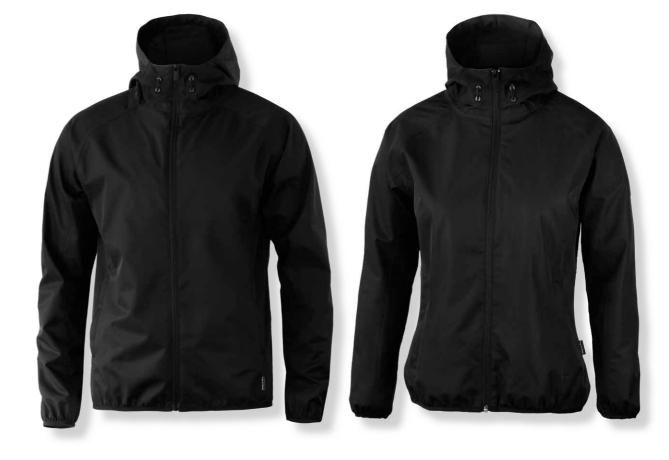

#### HOODED PERFORMANCE WIND JACKET

The wind-and-water resistant Carmel is "Play" at its finest. This hooded commuter jacket combines essential weather protection and performance with a sporty and minimalistic design.

## CARMEL

MENS / LADIES

OUTER FABRIC 100% polyester twill. With water repellency finish

DATA TPU membrane. Water resistance 3000mm. Breathability 3000g/m²/24h

100% windproof. Critically taped seams | LINING 100% polyester

COLOR Black | MENS S-4XL | LADIES XS-3XL

MORE INFO