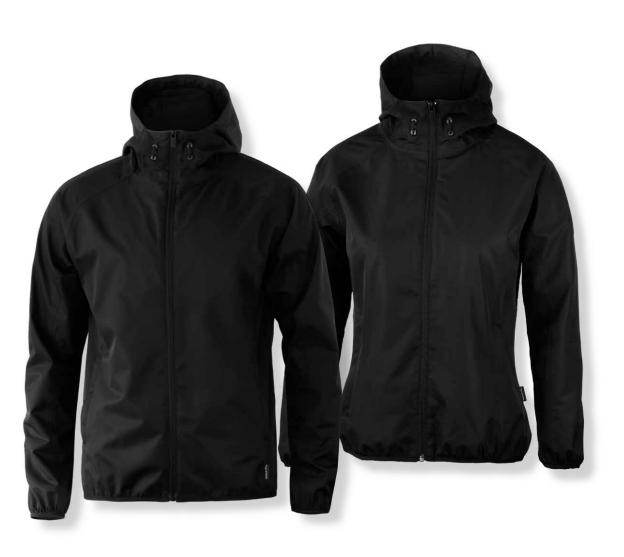

## CARMEL

MENS / LADIES

OUTER FABRIC 100% polyester twill. With water repellency finish

DATA TPU membrane. Water resistance 3000mm. Breathability 3000g/m²/24h

100% windproof. Critically taped seams | LINING 100% polyester

COLOR Black | MENS S-4XL | LADIES XS-3XL

MORE INFO

### JACKETS CARMEL