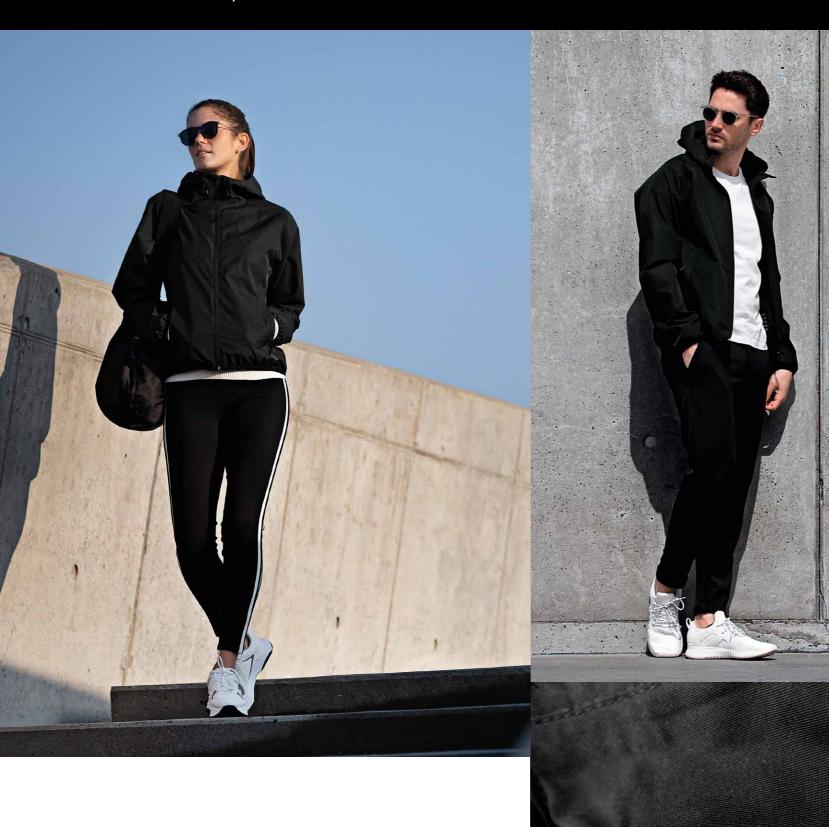

#### HOODED PERFORMANCE WIND JACKET

The wind-and-water resistant Carmel is "Play" at its finest. This hooded commuter jacket combines essential weather protection and performance with a sporty and minimalistic design.

There is so much to like about this jacket. And if you like to keep things clean and simple, you will love the Carmel windbreaker.

#### DESCRIPTION

The wind-and-water resistant Carmel is "Play" at its finest. This hooded commuter jacket combines essential weather protection and performance with a sporty and minimalistic design.

There is so much to like about this jacket. And if you like to keep things clean and simple, you will love the Carmel windbreaker.

#### EXCLUSIVE DETAILS

- > Reverse main zip with metal logo puller
- > Inside chest pocket with zipper
- > Rubber zip puller at side pockets
- > Elastic tape at sleeve and bottom hem
- > Adjustable hood
- > Taped seams
- > Technical fabric 3000/3000
- > Adjustable drawstring at inside bottom hem