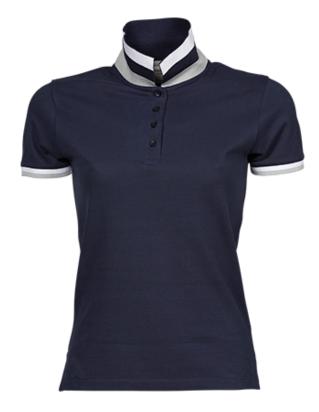

## **Sizespec**

Style: 1403 Ladies Club Polo

Style: 1403 mark: Polo

Label: TEE JAYS woven clear satin

Fabric: 100% combed ringspun dbl compacted cotton

210 gsm reactive dyed.

**Details:** 4 button placket logo buttons. Cuff on sleeve.

## LADIES CLUB POLO

*Style 1403* 

Fashion version of our Heavy Polo with contrast stripes on collar and cuff. Same crispy firm fabric, collar and updated fit as our style 1400/1401. The contrast striping combined with logo print or embroidery gives this style a strong appearance.

## **SPECIFICATIONS**

Double stitched // Double preshrunk // Taped shoulder // Clean finished placket